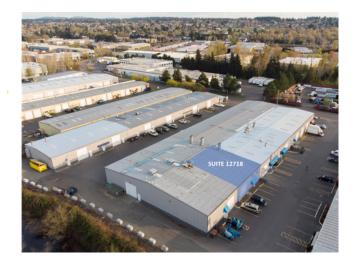

## Whitaker Way Industrial Park 12683 NE WHITAKER WAY PORTLAND, OR 97230

### **PROPERTY OVERVIEW**

- The Whitaker Way Industrial Park in Portland, OR is made up of four buildings and comprises approximately 85,860 square feet of leasable space.
- Each building on site is a metal butler-style, insulated, pitched-roof structure with high interior ceilings and wide spans.
- Each suite has one or more roll-up doors, ample power, and ample water for your use.
- The Whitaker site features site-wide digital camera security system with cloud storage.