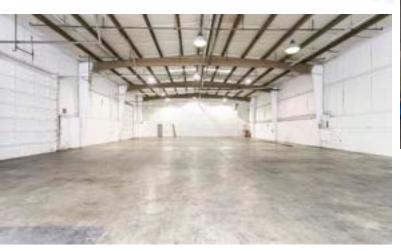

# Warehouse Space for Lease - 3,269 RSF - NE Portland

3,269 SQUARE FEE

\$15.00/yr RENT / SE

\$3,530.07 (503) 406-2760 WWW.WhitakerIndustrialPark.com

PROPERTY ADDRESS

#### 12683 NE Whitaker Way - Suite 12718 Portland, OR 97230

COMMERCIAL TYPE: Industrial LEASE TYPE: NNN AVAILABLE: 4/22/25

Located right off of I-205 and I-84, the Whitaker Way Industrial Park is ideal for businesses that need a warehouse or light manufacturing/production space.

Suite 12718 is a warehouse space with 1 drive-in roll-up door, private bathroom (with shower), an upstairs and downstairs office, and assigned parking. The suite is 3,269 RSF.