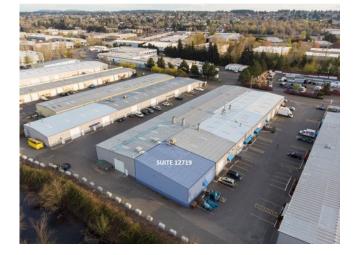

# Warehouse Space with Office - 3,000 RSF -Portland, OR

3.000 SQUARE FEET

\$15.00/yr RENT / SE

\$3,239.58 RFNT

PROPERTY ADDRESS

12683 NE Whitaker Way - Suite 12719 Portland, OR 97230

COMMERCIAL TYPE: Industrial AVAILABLE: 4/22/25 LEASE TYPE: NNN

Located right off of I-205 and I-84, the Whitaker Way Industrial Park is ideal for businesses that need a warehouse or light manufacturing/ production space.

Suite 12719 is a warehouse space with 1 drive-in roll-up door, first floor office, a private restroom, and assigned parking. The suite is 3.000 RSF.