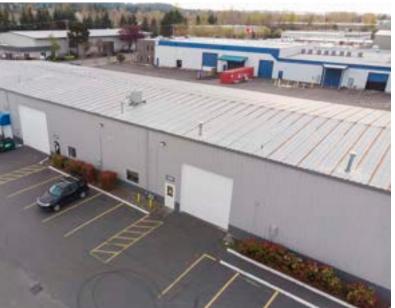

### **PROPERTY OVERVIEW**

- The Whitaker Way Industrial Park in Portland, OR is made up of four buildings and comprises approximately 85,860 square feet of leasable space.
- Each building on site is a metal butler-style, insulated, pitched-roof structure with high interior ceilings and wide spans.
- Each suite has one or more roll-up doors, ample power, and ample water for your use.
- The Whitaker site features site-wide digital camera security system with cloud storage.

Located right off of I-205 and I-84, the Whitaker Way Industrial Park is ideal for businesses that need warehouse or light manufacturing/production space.