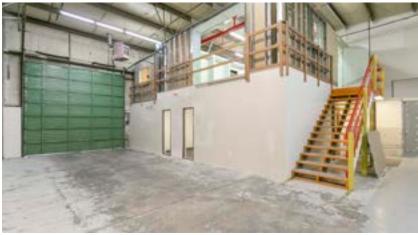

# Warehouse Space with Office - 3,000 RSF -Portland, OR

3.000 SQUARE FEET

\$15.00/yr RENT / SE

\$3,239.58 RFNT

PROPERTY ADDRESS

12683 NE Whitaker Way - Suite 12719 Portland, OR 97230

COMMERCIAL TYPE: Industrial AVAILABLE: 4/22/25 LEASE TYPE: NNN

Located right off of I-205 and I-84, the Whitaker Way Industrial Park is ideal for businesses that need a warehouse or light manufacturing/ production space.

Suite 12719 is a warehouse space with 1 drive-in roll-up door, first floor office, a private restroom, and assigned parking. The suite is 3.000 RSF.