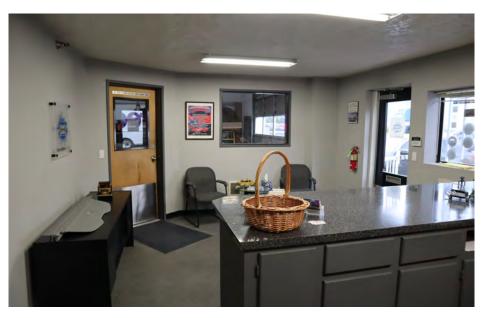

### **Suite 12685**

#### **AMENITIES**

- 3,972 SqFt
- Private Office
- Mezzanine build-out
- One (1) 14' high roll-up door
- one (1) standard entry door
- High Interior Clearance
- Assigned Outdoor Parking

12683 NE Whitaker Way Portland, OR 97230