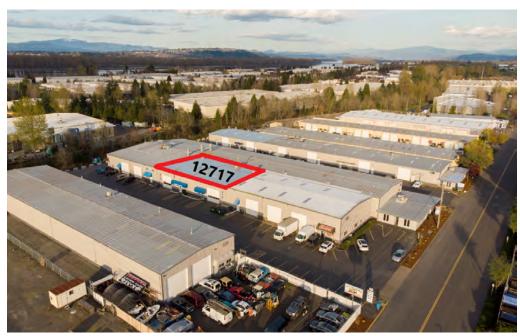

# 12685, 12689 A,B, 12717 NE Whitaker Way

Kiely@GridPropertyManagement.com 503-406-2760

12683 NE Whitaker Way Portland, OR 97230

WhitakerIndustrialPark.com

#### PROPERTY FEATURES

- 4 buildings compromising approximately 85,860 sqft of rentable space
- Quick access to I-205 and I-84 Near PDX
- Ideal for warehouse, production or light manufacturing usage
- Industrial park recently underwent site-wide improvements including fresh exterior paint, updated exterior lighting, and a parking lot repair/re-coat
- Each suite is located in a butler-style, insulated, pitched roof structure with high interior ceilings and wide spans
- Full site-wide digital camera security system with cloud storage