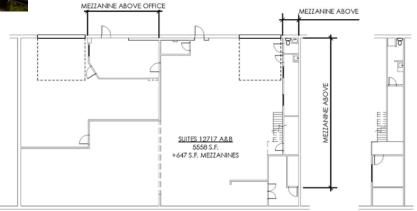

## **Suite 12717**

#### **AMENITIES**

- 6,205 SqFt
- Office Build-Out
- Warehouse Space
- Private Restrooms
- Assigned Outdoor Parking
- High Ceiling Clearance
- Industrial Park