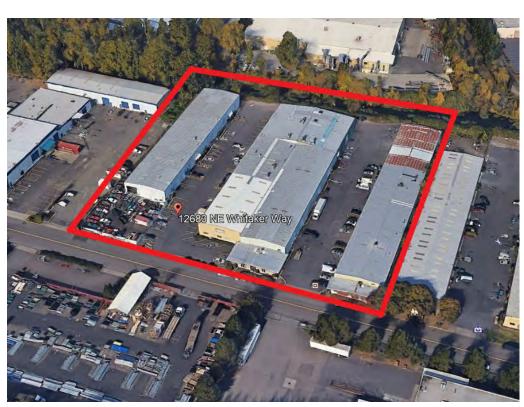

## Suites Available!

12683 NE Whitaker Way Portland, OR 97230

**Located Near Portland International Airport** 

# 12685, 12689 A,B, 12717 NE Whitaker Way

Kiely@GridPropertyManagement.com 503-406-2760

12683 NE Whitaker Way Portland, OR 97230

WhitakerIndustrialPark.com

#### PROPERTY FEATURES

- 4 buildings compromising approximately 85,860 sqft of rentable space
- Quick access to I-205 and I-84 Near PDX
- Ideal for warehouse, production or light manufacturing usage
- Industrial park recently underwent site-wide improvements including fresh exterior paint, updated exterior lighting, and a parking lot repair/re-coat
- Each suite is located in a butler-style, insulated, pitched roof structure with high interior ceilings and wide spans
- Full site-wide digital camera security system with cloud storage