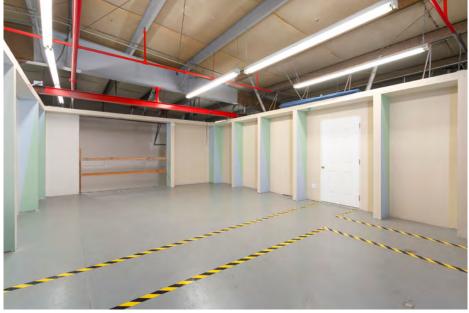

### **Suite 12685**

#### **AMENITIES**

- 3,972 SqFt
- Private Office
- Mezzanine build-out
- One (1) 14' high roll-up door
- one (1) standard entry door
- High Interior Clearance
- Assigned Outdoor Parking

12683 NE Whitaker Way Portland, OR 97230