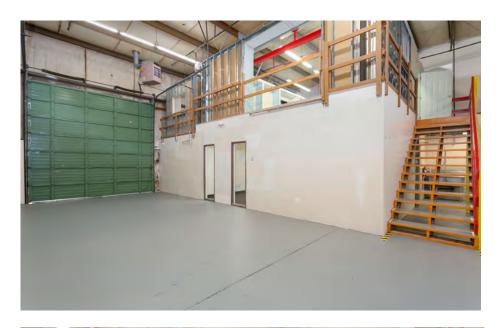

## **Suite 12717**

#### **AMENITIES**

- 6,205 SqFt
- Office Build-Out
- Warehouse Space
- Private Restrooms
- Assigned Outdoor Parking
- High Ceiling Clearance
- Industrial Park