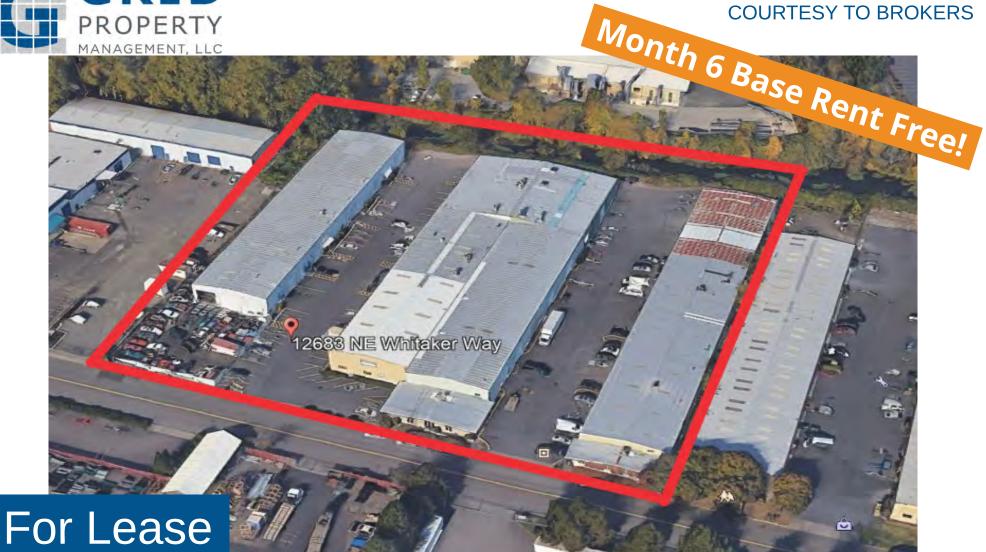

## Suites Available!

12683 NE Whitaker Way Portland, OR 97230

**Located Near Portland International Airport** 

# 12685, 12689 A,B, 12717 NE Whitaker Way

Kiely@GridPropertyManagement.com 503-406-2760

12683 NE Whitaker Way Portland, OR 97230

WhitakerIndustrialPark.com

#### PROPERTY FEATURES

- 4 buildings compromising approximately 85,860 sqft of rentable space
- Quick access to I-205 and I-84 Near PDX
- Ideal for warehouse, production or light manufacturing usage
- Industrial park recently underwent site-wide improvements including fresh exterior paint, updated exterior lighting, and a parking lot repair/re-coat
- Each suite is located in a butler-style, insulated, pitched roof structure with high interior ceilings and wide spans
- Full site-wide digital camera security system with cloud storage