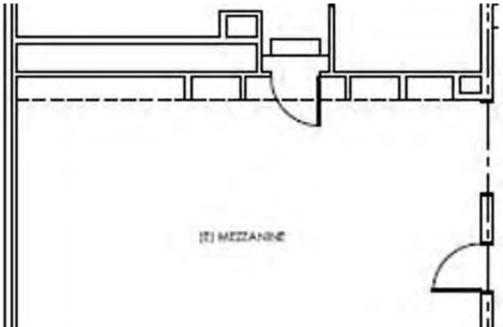

### **Suite 12685**

#### **AMENITIES**

- 3,972 SqFt
- Private Office
- Mezzanine build-out
- One (1) 14' high roll-up door
- one (1) standard entry door
- High Interior Clearance
- Assigned Outdoor Parking

12683 NE Whitaker Way Portland, OR 97230