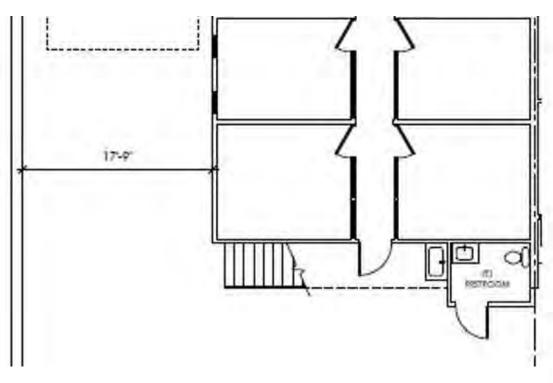

#### **AMENITIES**

- 3,972 SqFt
- Private Office
- Mezzanine build-out
- One (1) 14' high roll-up door
- one (1) standard entry door
- High Interior Clearance
- Assigned Outdoor Parking

12683 NE Whitaker Way Portland, OR 97230

#### **AMENITIES**

- 6,205 SqFt
- Office Build-Out
- Warehouse Space
- Private Restrooms
- Assigned Outdoor Parking
- High Ceiling Clearance
- Industrial Park