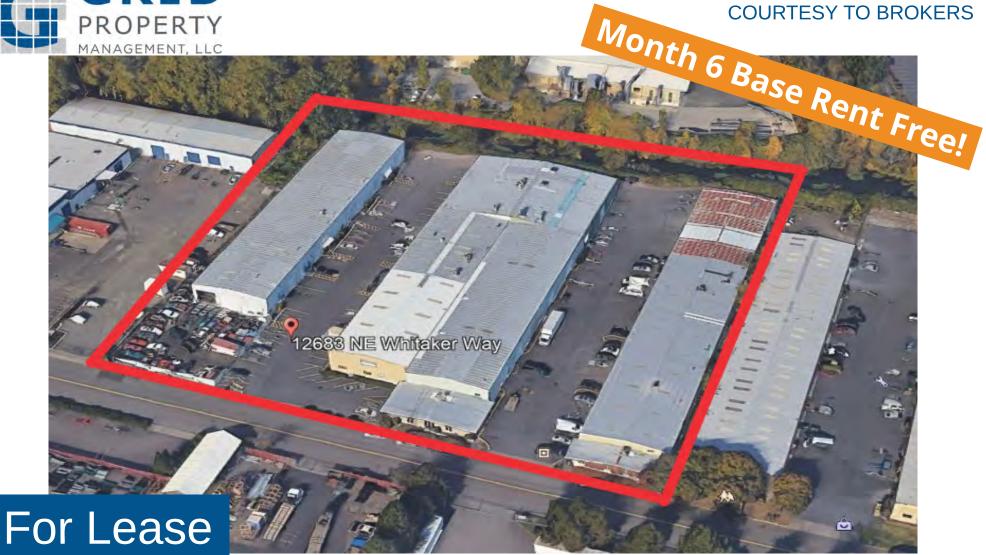

# Suites Available!

12683 NE Whitaker Way Portland, OR 97230 **Located Near Portland International Airport** 

12683 NE Whitaker Way Portland, OR 97230

#### PROPERTY FEATURES

- 4 buildings compromising approximately 85,860 sqft of rentable space
- Quick access to I-205 and I-84 Near PDX
- Ideal for warehouse, production or light manufacturing usage
- Industrial park recently underwent site-wide improvements including fresh exterior paint, updated exterior lighting, and a parking lot repair/re-coat
- Each suite is located in a butler-style, insulated, pitched roof structure with high interior ceilings and wide spans
- Full site-wide digital camera security system with cloud storage