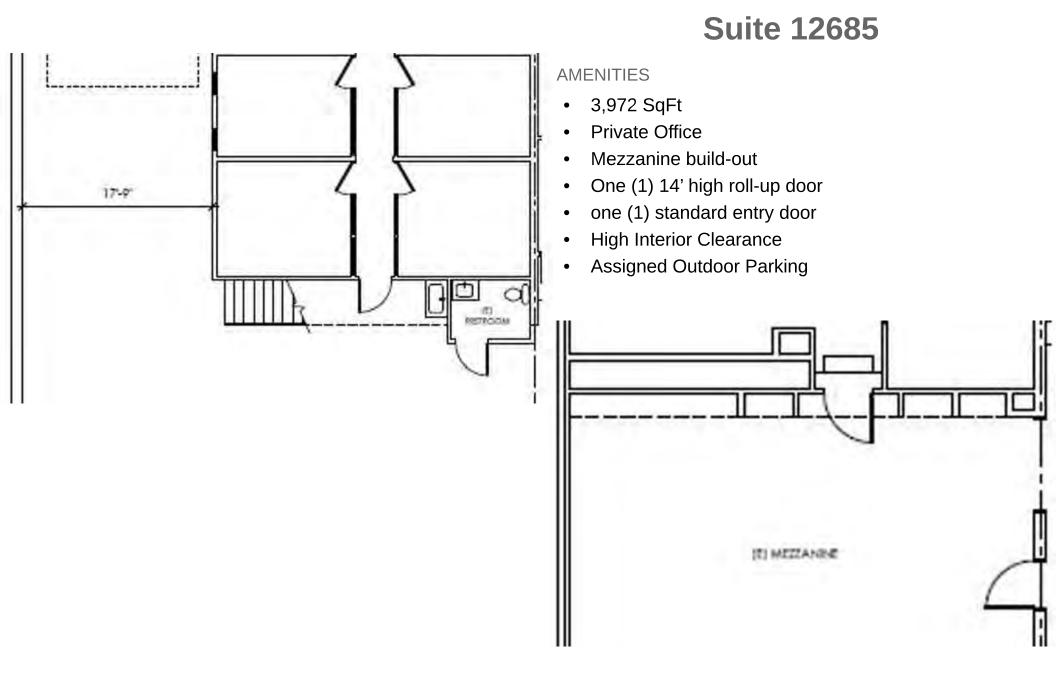

# **Available Suites**

• Suite 12685

# Suite 12685 - Pricing

- The first-year base rent rate is \$11.00 per year per square foot (\$3,641.00 per month), plus \$2.30 per year per square foot pro-rata allocation of triple net (NNN) costs (\$761.30 per month), resulting in all-in lease costs of \$4,402.30 per month for year 1 with 5% annual increases on base rent.
- \*\*Base rent for month 6 of the lease ((\$3,641.00) will be abated. The tenant will still be responsible for paying the OpEx charge for month 6 of the lease (\$761.30).\* Limited time, must sign a 12-month minimum lease.\*\*
- One-year minimum lease. Extensions beyond one year are available.
- Tenants will also pay for their own electricity, gas, and garbage.