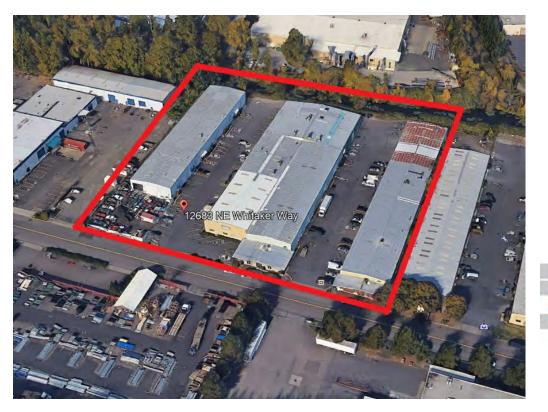

# Suites Available!

12683 NE Whitaker Way Portland, OR 97230 **Located Near Portland International Airport** 

12683 NE Whitaker Way Portland, OR 97230

#### PROPERTY FEATURES

- 4 buildings compromising approximately 85,860 sqft of rentable space
- Quick access to I-205 and I-84 Near PDX
- Ideal for warehouse, production or light manufacturing usage
- Industrial park recently underwent site-wide improvements including fresh exterior paint, updated exterior lighting, and a parking lot repair/re-coat
- Each suite is located in a butler-style, insulated, pitched roof structure with high interior ceilings and wide spans
- Full site-wide digital camera security system with cloud storage

12685, 12689 A,B, 12717 NE Whitaker Way 12683 NE Whitaker Way Portland, OR 97230Whitaker Way

Kiely@GridPropertyManagement.com 503-406-2760 WhitakerIndustrialPark.com

Contact Us!