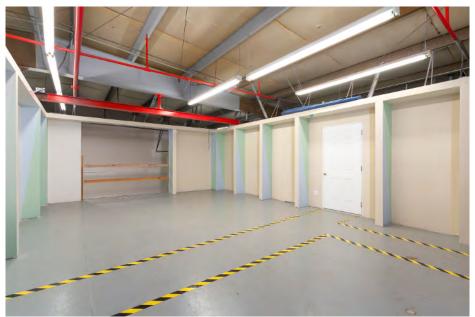

# **Available Suites**

• Suite 12685

#### PROPERTY FEATURES

- 4 buildings compromising approximately 85,860 sqft of rentable space
- Quick access to I-205 and I-84 Near PDX
- Ideal for warehouse, production or light manufacturing usage
- Industrial park recently underwent site-wide improvements including fresh exterior paint, updated exterior lighting, and a parking lot repair/re-coat
- Each suite is located in a butler-style, insulated, pitched roof structure with high interior ceilings and wide spans
- Full site-wide digital camera security system with cloud storage