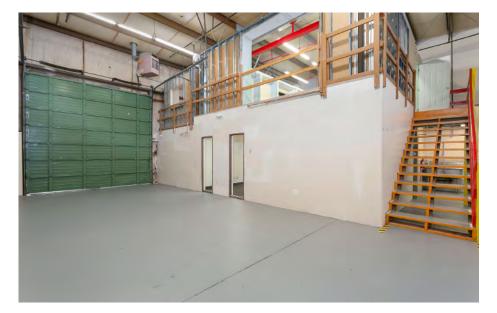

# **Available Suites**

• Suite 12685

# Suite 12685 - Pricing

- The first-year base rent rate is \$11.00 per year per square foot (\$3,641.00 per month), plus \$2.30 per year per square foot pro-rata allocation of triple net (NNN) costs (\$761.30 per month), resulting in all-in lease costs of \$4,402.30 per month for year 1 with 5% annual increases on base rent.
- \*\*Base rent for month 6 of the lease ((\$3,641.00) will be abated. The tenant will still be responsible for paying the OpEx charge for month 6 of the lease (\$761.30).\* Limited time, must sign a 12-month minimum lease.\*\*
- One-year minimum lease. Extensions beyond one year are available.
- Tenants will also pay for their own electricity, gas, and garbage.